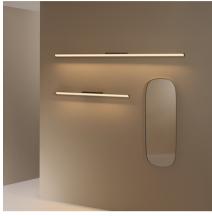

Design By Ramos & Bassols

The Spa vanity light is distinguished by its minimalist, refined forms. Thanks to its linear LED profile, the light can be oriented in the desired direction.

Dimmable 50-60Hz

**Application** 

Wall Lamps

**Packaging** 

1 Box 1.5 m x 0.1 m x 0.1 m Gross weigth 3 Net weigth 1.8 Vol. 0.015

Lighting effect

**General Lighting** 

Photometric Data