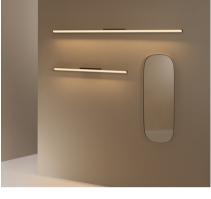

Design By Ramos & Bassols

The Spa vanity light is distinguished by its minimalist, refined forms. Thanks to its linear LED profile, the light can be oriented in the desired direction.

Dimmable 50-60Hz

**Application** 

Wall Lamps

**Packaging** 

1 Box 1.5 m x 0.1 m x 0.1 m Gross weigth 3 Net weigth 1.8 Vol. 0.015

Lighting effect

**General Lighting** 

Photometric Data