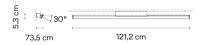

Dimmable 50-60Hz

**Application** 

Wall Lamps

**Packaging** 

1 Box 1.5 m x 0.1 m x 0.1 m Gross weigth 3 Net weigth 1.8 Vol. 0.015

Lighting effect

**General Lighting** 

Photometric Data